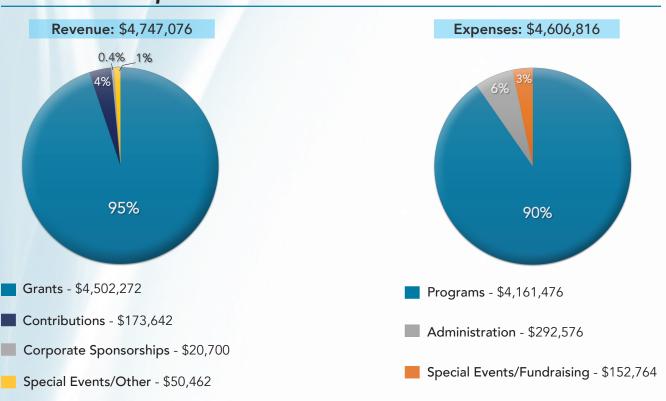

| N/A    |
| Counseling           | 56          | 240    |
| Support Groups*      | 1,950       | 1,024  |
| Case Management      | 2,237       | 6,639  |
| Respite              | 585         | 63,578 |

<sup>\*</sup> Partners included

#### **Education & Outreach\***

| Community Education Events       | 3,040   |
|----------------------------------|---------|
| Community Education Participants | 11,029  |
| Community Outreach Events        | 4,341   |
| Community Outreach Participants  | 115,177 |

<sup>\*</sup> Partners included

#### Satisfaction with Services Received

94%

Met Expectations

**Above Expectations** 

Far Above Expectations



# Southern Caregiver Resource Center Annual Report

July 1, 2019 - June 30, 2020

#### **Client Service Outcomes**



#### Revenue & Expenses